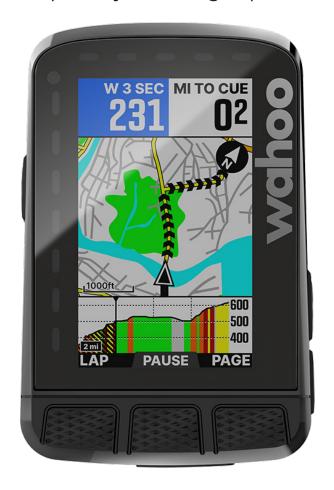

## MAKE YOUR OWN PATH

- Turn by turn directions
- Route planning
- On the Fly Navigation
- Easily upload to Strava