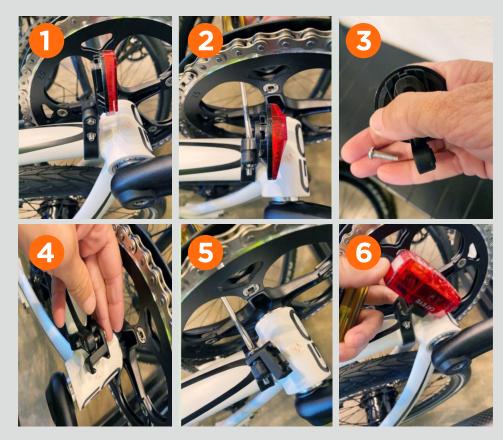

## HOW TO INSTALL THE CATEYE VIZ450 TAILLIGHT ON A LONG-STRIDE BIKE

If you have your rear reflector on your GO, follow these steps:

- 2. Use Philipshead screwdriver to remove reflector screw
- 3. Use the screw from the reflector
- 4. Attach the bracket with the reflector screw
- 5. Use Philipshead screwdriver to secure bracket to reflector clamp
- 6. Snap the Viz450 taillight into the bracket