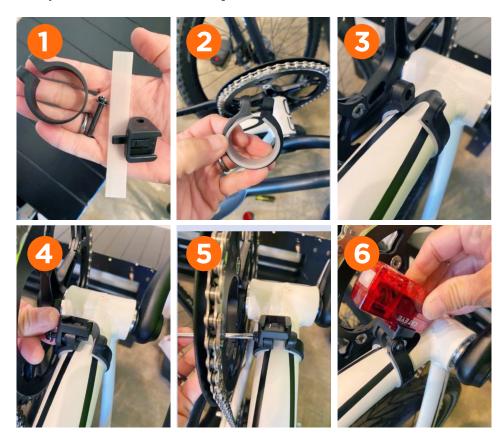

If you <u>do not</u> have a rear reflector on your GO, follow these steps:

- 2. Insert spacer to clamp
- 3. Wrap clamp around GO frame
- 4. Use included screw to attach bracket to clamp
- 5. Use Philipshead screwdriver to secure bracket to clamp
- 6. Snap the Viz450 taillight into the bracket