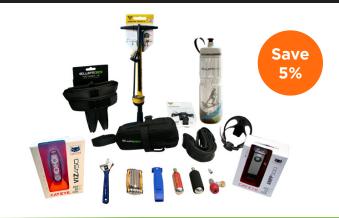

## READY TO DECK OUT YOUR ELLIPTIGO?

NOW IS YOUR CHANCE TO SAVE ON EVERYTHING YOU NEED TO GO IN STYLE.

\*These bundles are applicable to the ElliptiGO 3C, 8C and 11R only

Bundle and save 5% on all the included accessories. The basic bundle includes a road repair kit, toe cages, floor pump, CatEye AMP 500 headlight, Cateye ViZ450 taillight, Polar water bottle, cage and mount kit. This bundle has everything you need to get GOing.

## **BASIC ACCESSORY BUNDLE**