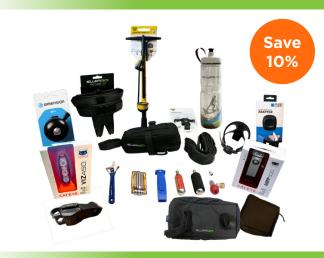

But maybe you're ready to step it up and save even more with our **Premium Accessory Bundle** which includes everything in our Basic bundle plus the Bell, 120mm suspension stem, small frame bag and large frame bag. Plus you **save 10%** over purchasing separately.

## PREMIUM ACCESSORY BUNDLE

**ULTIMATE ACCESSORY BUNDLE** 